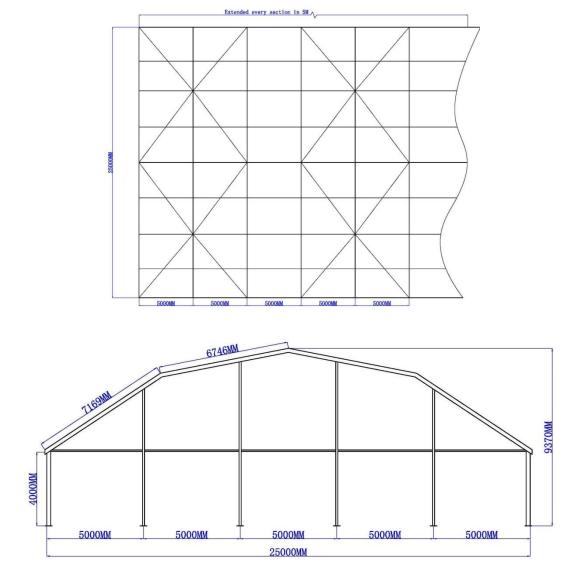

| Technical Data           |                                                                   |
|--------------------------|-------------------------------------------------------------------|
| Clear-Span Width         | 25 m                                                              |
| Side Height              | 4 m                                                               |
| Ridge Height             | 9.4 m                                                             |
| Roof Pitch               | 34°                                                               |
| Bay Distance             | 5 m                                                               |
| Longest Part             | 717 cm                                                            |
| Minimum Tent Length      | 25 m                                                              |
| Maximum Tent Length      | Unlimited                                                         |
| Main Profile             | 203mm x 110mm x 4mm                                               |
| Eave / Corner Connection | Steel Splint                                                      |
| Max. Allowed Wind Speed  | 80 km/h                                                           |
| Wind Load                | 0.3 kN/m <sup>2</sup>                                             |
| Extension                | Every extension, 5m (clear span side, both side).                 |
| Floor Options            | Wooden floor with fireproof surface and aluminum sub-construction |
| Cover                    | PVC-coated polyester textile, flame retardant to DIN 4102 B1, M2  |

## Top and Side View