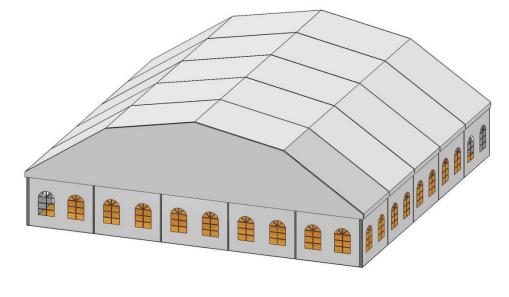

| Technical Data           |                                                                   |
|--------------------------|-------------------------------------------------------------------|
| Clear-Span Width         | 25 m                                                              |
| Side Height              | 4 m                                                               |
| Ridge Height             | 9.4 m                                                             |
| Roof Pitch               | 34°                                                               |
| Bay Distance             | 5 m                                                               |
| Longest Part             | 717 cm                                                            |
| Minimum Tent Length      | 25 m                                                              |
| Maximum Tent Length      | Unlimited                                                         |
| Main Profile             | 203mm x 110mm x 4mm                                               |
| Eave / Corner Connection | Steel Splint                                                      |
| Max. Allowed Wind Speed  | 80 km/h                                                           |
| Wind Load                | 0.3 kN/m <sup>2</sup>                                             |
| Extension                | Every extension, 5m (clear span side, both side).                 |
| Floor Options            | Wooden floor with fireproof surface and aluminum sub-construction |
| Cover                    | PVC-coated polyester textile, flame retardant to DIN 4102 B1, M2  |