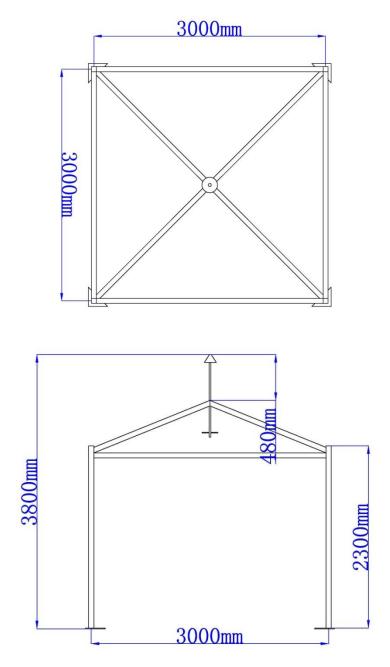

## **Technical Data**

| Width                    | 3 m                                                               |
|--------------------------|-------------------------------------------------------------------|
| Side Height              | 2.3 m                                                             |
| Top Height               | 3.8 m                                                             |
| Longest Part             | 3 m                                                               |
| Minimum Tent Length      | 3x3 m                                                             |
| Main Profile             | 64.5 mm x 64.5 mm x 2.5mm                                         |
| Eave / Corner Connection | Welded Steel Pipe Insert                                          |
| Max. Allowed Wind Speed  | 80 km/h                                                           |
| Wind Load                | 0.3 kN/m <sup>2</sup>                                             |
| Extension                | Every extension, 3m (clear span side, both sides).                |
| Floor Options            | Wooden floor with fireproof surface and aluminum sub-construction |
| Cover                    | PVC-coated polyester textile, flame retardant to DIN 4102 B1, M2  |

## Top and Side View