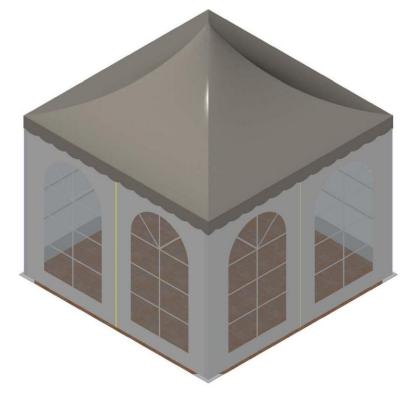

## **Technical Data**

| Width                    | 3 m                                                               |
|--------------------------|-------------------------------------------------------------------|
| Side Height              | 2.3 m                                                             |
| Top Height               | 3.8 m                                                             |
| Longest Part             | 3 m                                                               |
| Minimum Tent Length      | 3x3 m                                                             |
| Main Profile             | 64.5 mm x 64.5 mm x 2.5mm                                         |
| Eave / Corner Connection | Welded Steel Pipe Insert                                          |
| Max. Allowed Wind Speed  | 80 km/h                                                           |
| Wind Load                | 0.3 kN/m <sup>2</sup>                                             |
| Extension                | Every extension, 3m (clear span side, both sides).                |
| Floor Options            | Wooden floor with fireproof surface and aluminum sub-construction |
| Cover                    | PVC-coated polyester textile, flame retardant to DIN 4102 B1, M2  |