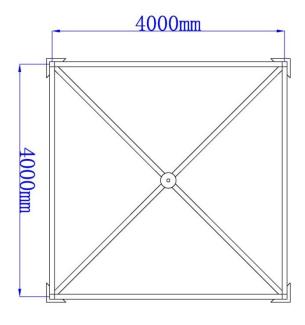

## **Technical Data**

| Width                    | 4 m                                                               |
|--------------------------|-------------------------------------------------------------------|
| Side Height              | 2.3 m                                                             |
| Top Height               | 4.5 m                                                             |
| Longest Part             | 4 m                                                               |
| Minimum Tent Length      | 4x4 m                                                             |
| Main Profile             | 64.5 mm x 64.5 mm x 2.5mm                                         |
| Eave / Corner Connection | Welded Steel Pipe Insert                                          |
| Max. Allowed Wind Speed  | 80 km/h                                                           |
| Wind Load                | 0.3 kN/m <sup>2</sup>                                             |
| Extension                | Every extension, 4m (clear span side, both sides).                |
| Floor Options            | Wooden floor with fireproof surface and aluminum sub-construction |
| Cover                    | PVC-coated polyester textile, flame retardant to DIN 4102 B1, M2  |

## **Top and Side View**