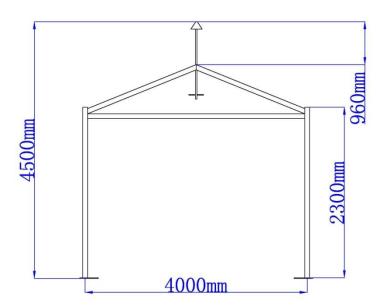

## **Technical Data**

| Width                    | 4 m                                                               |
|--------------------------|-------------------------------------------------------------------|
| Side Height              | 2.3 m                                                             |
| Top Height               | 4.5 m                                                             |
| Longest Part             | 4 m                                                               |
| Minimum Tent Length      | 4x4 m                                                             |
| Main Profile             | 64.5 mm x 64.5 mm x 2.5mm                                         |
| Eave / Corner Connection | Welded Steel Pipe Insert                                          |
| Max. Allowed Wind Speed  | 80 km/h                                                           |
| Wind Load                | 0.3 kN/m <sup>2</sup>                                             |
| Extension                | Every extension, 4m (clear span side, both sides).                |
| Floor Options            | Wooden floor with fireproof surface and aluminum sub-construction |
| Cover                    | PVC-coated polyester textile, flame retardant to DIN 4102 B1, M2  |

## **Top and Side View**