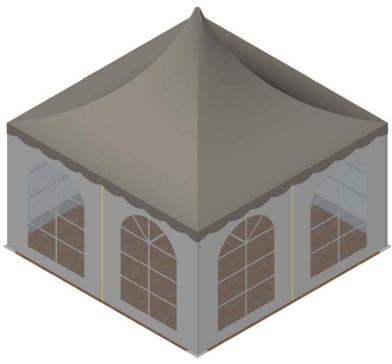

## **Technical Data**

| Width                    | 4 m                                                               |
|--------------------------|-------------------------------------------------------------------|
| Side Height              | 2.3 m                                                             |
| Top Height               | 4.5 m                                                             |
| Longest Part             | 4 m                                                               |
| Minimum Tent Length      | 4x4 m                                                             |
| Main Profile             | 64.5 mm x 64.5 mm x 2.5mm                                         |
| Eave / Corner Connection | Welded Steel Pipe Insert                                          |
| Max. Allowed Wind Speed  | 80 km/h                                                           |
| Wind Load                | 0.3 kN/m <sup>2</sup>                                             |
| Extension                | Every extension, 4m (clear span side, both sides).                |
| Floor Options            | Wooden floor with fireproof surface and aluminum sub-construction |
| Cover                    | PVC-coated polyester textile, flame retardant to DIN 4102 B1, M2  |