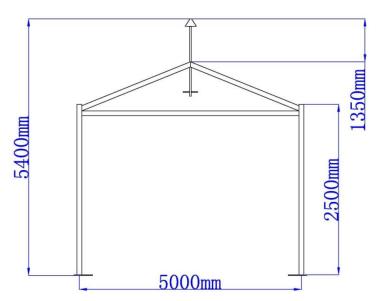

## **Technical Data**

| Width                    | 5 m                                                               |
|--------------------------|-------------------------------------------------------------------|
| Side Height              | 2.5 m                                                             |
| Top Height               | 5.4 m                                                             |
| Longest Part             | 5 m                                                               |
| Minimum Tent Length      | 5x5 m                                                             |
| Main Profile             | 64.5 mm x 64.5 mm x 2.5mm                                         |
| Eave / Corner Connection | Welded Steel Pipe Insert                                          |
| Max. Allowed Wind Speed  | 80 km/h                                                           |
| Wind Load                | 0.3 kN/m²                                                         |
| Extension                | Every extension, 5m (clear span side, both sides).                |
| Floor Options            | Wooden floor with fireproof surface and aluminum sub-construction |
| Cover                    | PVC-coated polyester textile, flame retardant to DIN 4102 B1, M2  |

## **Top and Side View**