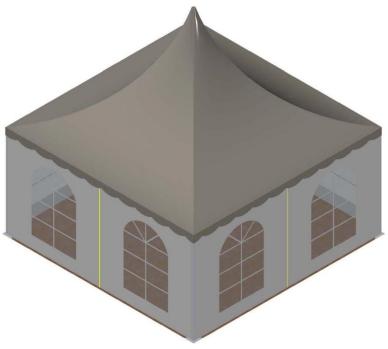

## **Technical Data**

| Width                    | 5 m                                                               |
|--------------------------|-------------------------------------------------------------------|
| Side Height              | 2.5 m                                                             |
| Top Height               | 5.4 m                                                             |
| Longest Part             | 5 m                                                               |
| Minimum Tent Length      | 5x5 m                                                             |
| Main Profile             | 64.5 mm x 64.5 mm x 2.5mm                                         |
| Eave / Corner Connection | Welded Steel Pipe Insert                                          |
| Max. Allowed Wind Speed  | 80 km/h                                                           |
| Wind Load                | 0.3 kN/m²                                                         |
| Extension                | Every extension, 5m (clear span side, both sides).                |
| Floor Options            | Wooden floor with fireproof surface and aluminum sub-construction |
| Cover                    | PVC-coated polyester textile, flame retardant to DIN 4102 B1, M2  |