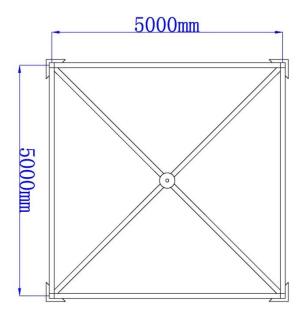

## **Technical Data**

| Width                    | 5 m                                                               |
|--------------------------|-------------------------------------------------------------------|
| Side Height              | 2.5 m                                                             |
| Top Height               | 5.4 m                                                             |
| Longest Part             | 5 m                                                               |
| Minimum Tent Length      | 5x5 m                                                             |
| Main Profile             | 64.5 mm x 64.5 mm x 2.5mm                                         |
| Eave / Corner Connection | Welded Steel Pipe Insert                                          |
| Max. Allowed Wind Speed  | 80 km/h                                                           |
| Wind Load                | 0.3 kN/m²                                                         |
| Extension                | Every extension, 5m (clear span side, both sides).                |
| Floor Options            | Wooden floor with fireproof surface and aluminum sub-construction |
| Cover                    | PVC-coated polyester textile, flame retardant to DIN 4102 B1, M2  |

## **Top and Side View**