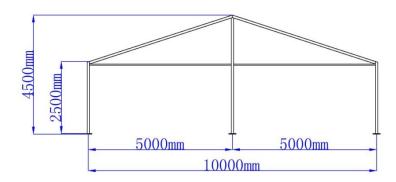

## **Technical Data**

| Clear-Span Width         | 10 m                                                              |
|--------------------------|-------------------------------------------------------------------|
| Side Height              | 2.5 m                                                             |
| Ridge Height             | 4.2 m                                                             |
| Roof Pitch               | 18°                                                               |
| Bay Distance             | 5 m                                                               |
| Longest Part             | 520 cm                                                            |
| Minimum Tent Length      | 15m                                                               |
| Maximum Tent Length      | Unlimited                                                         |
| Main Profile             | 82mm x 46 mm x 2.5mm                                              |
| Eave / Corner Connection | Welded Steel Pipe Insert                                          |
| Max. Allowed Wind Speed  | 80 km/h                                                           |
| Wind Load                | $0.3~\text{KN}/\text{m}^2$                                        |
| Extension                | Every extension, 5m (clear span side, both side).                 |
| Floor Options            | Wooden floor with fireproof surface and aluminum sub-construction |
| Cover                    | PVC-coated polyester textile, flame retardant to DIN 4102 B1, M2  |
|                          |                                                                   |

## **Top and Side View**