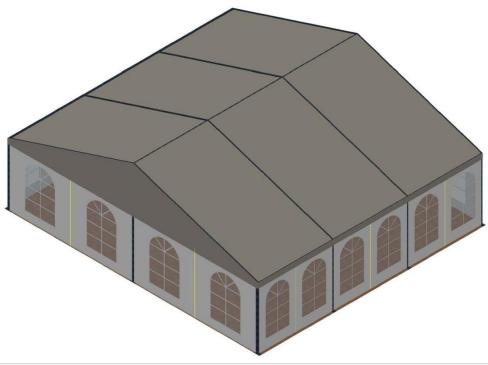

## **Technical Data**

| Clear-Span Width         | 10 m                                                              |
|--------------------------|-------------------------------------------------------------------|
| Side Height              | 2.5 m                                                             |
| Ridge Height             | 4.2 m                                                             |
| Roof Pitch               | 18°                                                               |
| Bay Distance             | 5 m                                                               |
| Longest Part             | 520 cm                                                            |
| Minimum Tent Length      | 15m                                                               |
| Maximum Tent Length      | Unlimited                                                         |
| Main Profile             | 82mm x 46 mm x 2.5mm                                              |
| Eave / Corner Connection | Welded Steel Pipe Insert                                          |
| Max. Allowed Wind Speed  | 80 km/h                                                           |
| Wind Load                | $0.3~\text{KN}/\text{m}^2$                                        |
| Extension                | Every extension, 5m (clear span side, both side).                 |
| Floor Options            | Wooden floor with fireproof surface and aluminum sub-construction |
| Cover                    | PVC-coated polyester textile, flame retardant to DIN 4102 B1, M2  |
|                          |                                                                   |