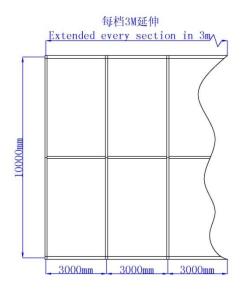

n Profile             | 82mm x 46 mm x 2.5mm                                              |
| Eave / Corner Connection | Welded Steel Pipe Insert                                          |
| Max. Allowed Wind Speed  | 80 km/h                                                           |
| Wind Load                | $0.3~\text{KN}/\text{m}^2$                                        |
| Extension                | Every extension, 5m (clear span side, both side).                 |
| Floor Options            | Wooden floor with fireproof surface and aluminum sub-construction |
| Cover                    | PVC-coated polyester textile, flame retardant to DIN 4102 B1, M2  |
|                          |                                                                   |



## **Top and Side View**