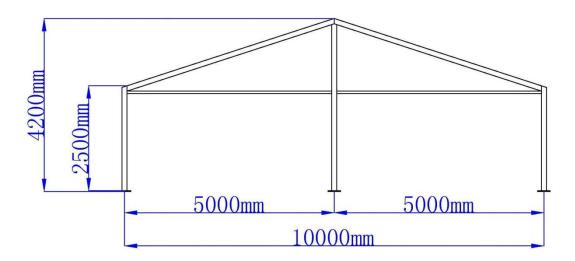

## **Technical Data**

| Clear-Span Width         | 10 m                                                              |
|--------------------------|-------------------------------------------------------------------|
| Side Height              | 2.5 m                                                             |
| Ridge Height             | 4.2 m                                                             |
| Roof Pitch               | 18°                                                               |
| Bay Distance             | 5 m                                                               |
| Longest Part             | 520 cm                                                            |
| Minimum Tent Length      | 15m                                                               |
| Maximum Tent Length      | Unlimited                                                         |
| Main Profile             | 121mm x 68 mm x 3mm                                               |
| Eave / Corner Connection | Welded Steel Pipe Insert                                          |
| Max. Allowed Wind Speed  | 80 km/h                                                           |
| Wind Load                | $0.3 \text{ kN/m}^2$                                              |
| Extension                | Every extension, 5m (clear span side, both side).                 |
| Floor Options            | Wooden floor with fireproof surface and aluminum sub-construction |
| Cover                    | PVC-coated polyester textile, flame retardant to DIN 4102 B1, M2  |

## **Top and Side View**