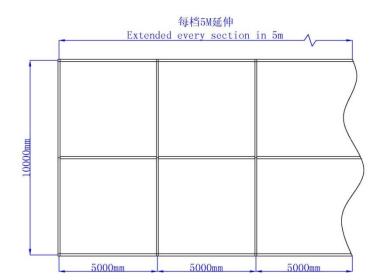

## **Technical Data**

| Clear-Span Width         | 10 m                                                              |
|--------------------------|-------------------------------------------------------------------|
| Side Height              | 2.5 m                                                             |
| Ridge Height             | 4.2 m                                                             |
| Roof Pitch               | 18°                                                               |
| Bay Distance             | 5 m                                                               |
| Longest Part             | 520 cm                                                            |
| Minimum Tent Length      | 15m                                                               |
| Maximum Tent Length      | Unlimited                                                         |
| Main Profile             | 121mm x 68 mm x 3mm                                               |
| Eave / Corner Connection | Welded Steel Pipe Insert                                          |
| Max. Allowed Wind Speed  | 80 km/h                                                           |
| Wind Load                | $0.3 \text{ kN/m}^2$                                              |
| Extension                | Every extension, 5m (clear span side, both side).                 |
| Floor Options            | Wooden floor with fireproof surface and aluminum sub-construction |
| Cover                    | PVC-coated polyester textile, flame retardant to DIN 4102 B1, M2  |

## **Top and Side View**