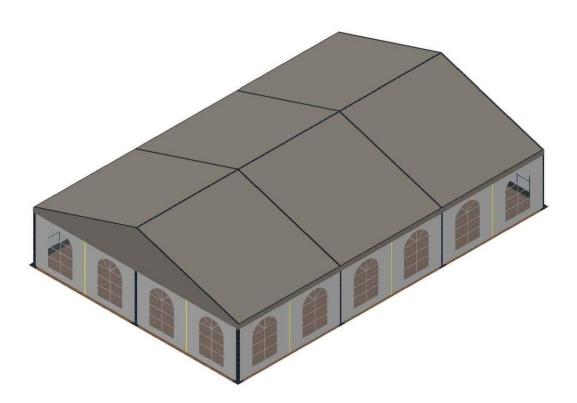

## **Technical Data**

| Clear-Span Width         | 10 m                                                              |
|--------------------------|-------------------------------------------------------------------|
| Side Height              | 2.5 m                                                             |
| Ridge Height             | 4.2 m                                                             |
| Roof Pitch               | 18°                                                               |
| Bay Distance             | 5 m                                                               |
| Longest Part             | 520 cm                                                            |
| Minimum Tent Length      | 15m                                                               |
| Maximum Tent Length      | Unlimited                                                         |
| Main Profile             | 121mm x 68 mm x 3mm                                               |
| Eave / Corner Connection | Welded Steel Pipe Insert                                          |
| Max. Allowed Wind Speed  | 80 km/h                                                           |
| Wind Load                | $0.3 \text{ kN/m}^2$                                              |
| Extension                | Every extension, 5m (clear span side, both side).                 |
| Floor Options            | Wooden floor with fireproof surface and aluminum sub-construction |
| Cover                    | PVC-coated polyester textile, flame retardant to DIN 4102 B1, M2  |