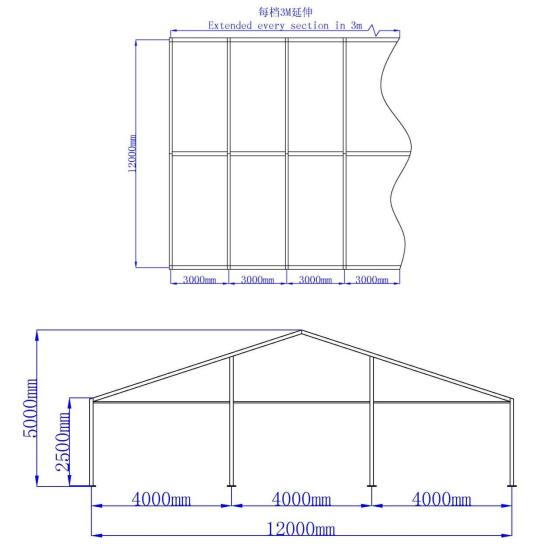

## **Technical Data**

| Clear-Span Width         | 12 m                                                              |
|--------------------------|-------------------------------------------------------------------|
| Side Height              | 2.5 m                                                             |
| Ridge Height             | 5 m                                                               |
| Roof Pitch               | 18°                                                               |
| Bay Distance             | 3 m                                                               |
| Longest Part             | 640 cm                                                            |
| Minimum Tent Length      | 12 m                                                              |
| Maximum Tent Length      | Unlimited                                                         |
| Main Profile             | 100mm x 48 mm x 3mm                                               |
| Eave / Corner Connection | Welded Steel Pipe Insert                                          |
| Max. Allowed Wind Speed  | 80 km/h                                                           |
| Wind Load                | 0.3 kN/m <sup>2</sup>                                             |
| Extension                | Every extension, 3m (clear span side, both side).                 |
| Floor Options            | Wooden floor with fireproof surface and aluminum sub-construction |
| Cover                    | PVC-coated polyester textile, flame retardant to DIN 4102 B1, M2  |

## Top and Side View