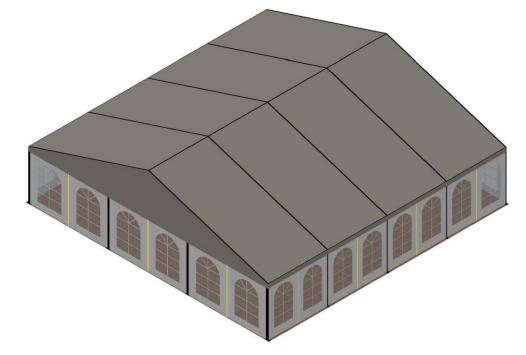

## **Technical Data**

| Clear-Span Width         | 12 m                                                              |
|--------------------------|-------------------------------------------------------------------|
| Side Height              | 2.5 m                                                             |
| Ridge Height             | 5 m                                                               |
| Roof Pitch               | 18°                                                               |
| Bay Distance             | 3 m                                                               |
| Longest Part             | 640 cm                                                            |
| Minimum Tent Length      | 12 m                                                              |
| Maximum Tent Length      | Unlimited                                                         |
| Main Profile             | 100mm x 48 mm x 3mm                                               |
| Eave / Corner Connection | Welded Steel Pipe Insert                                          |
| Max. Allowed Wind Speed  | 80 km/h                                                           |
| Wind Load                | 0.3 kN/m <sup>2</sup>                                             |
| Extension                | Every extension, 3m (clear span side, both side).                 |
| Floor Options            | Wooden floor with fireproof surface and aluminum sub-construction |
| Cover                    | PVC-coated polyester textile, flame retardant to DIN 4102 B1, M2  |