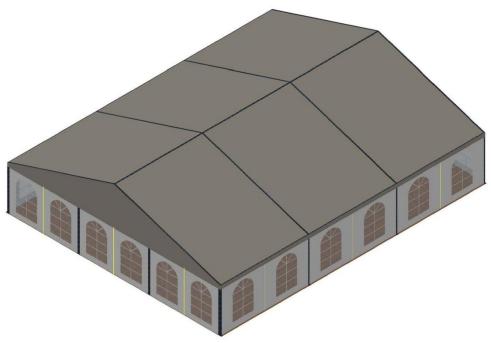

## **Technical Data**

| Clear-Span Width         | 12 m                                                              |
|--------------------------|-------------------------------------------------------------------|
| Side Height              | 2.5 m                                                             |
| Ridge Height             | 4.5 m                                                             |
| Roof Pitch               | 18°                                                               |
| Bay Distance             | 5 m                                                               |
| Longest Part             | 620 cm                                                            |
| Minimum Tent Length      | 15 m                                                              |
| Maximum Tent Length      | Unlimited                                                         |
| Main Profile             | 121mm x 68 mm x 3mm                                               |
| Eave / Corner Connection | Welded Steel Pipe Insert                                          |
| Max. Allowed Wind Speed  | 80 km/h                                                           |
| Wind Load                | $0.3 \text{ kN/m}^2$                                              |
| Extension                | Every extension, 5m (clear span side, both sides).                |
| Floor Options            | Wooden floor with fireproof surface and aluminum sub-construction |
| Cover                    | PVC-coated polyester textile, flame retardant to DIN 4102 B1, M2  |