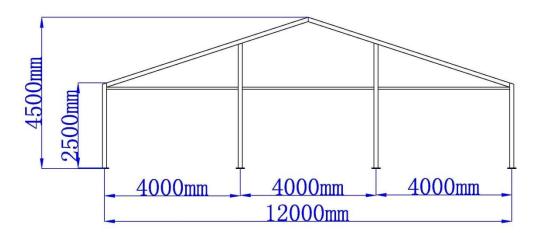

## **Technical Data**

| Clear-Span Width         | 12 m                                                              |
|--------------------------|-------------------------------------------------------------------|
| Side Height              | 2.5 m                                                             |
| Ridge Height             | 4.5 m                                                             |
| Roof Pitch               | 18°                                                               |
| Bay Distance             | 5 m                                                               |
| Longest Part             | 620 cm                                                            |
| Minimum Tent Length      | 15 m                                                              |
| Maximum Tent Length      | Unlimited                                                         |
| Main Profile             | 121mm x 68 mm x 3mm                                               |
| Eave / Corner Connection | Welded Steel Pipe Insert                                          |
| Max. Allowed Wind Speed  | 80 km/h                                                           |
| Wind Load                | $0.3 \text{ kN/m}^2$                                              |
| Extension                | Every extension, 5m (clear span side, both sides).                |
| Floor Options            | Wooden floor with fireproof surface and aluminum sub-construction |
| Cover                    | PVC-coated polyester textile, flame retardant to DIN 4102 B1, M2  |

## **Top and Side View**