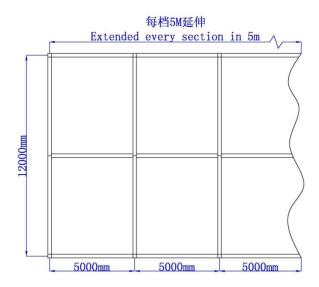

## **Technical Data**

| Clear-Span Width         | 12 m                                                              |
|--------------------------|-------------------------------------------------------------------|
| Side Height              | 2.5 m                                                             |
| Ridge Height             | 4.5 m                                                             |
| Roof Pitch               | 18°                                                               |
| Bay Distance             | 5 m                                                               |
| Longest Part             | 620 cm                                                            |
| Minimum Tent Length      | 15 m                                                              |
| Maximum Tent Length      | Unlimited                                                         |
| Main Profile             | 121mm x 68 mm x 3mm                                               |
| Eave / Corner Connection | Welded Steel Pipe Insert                                          |
| Max. Allowed Wind Speed  | 80 km/h                                                           |
| Wind Load                | $0.3 \text{ kN/m}^2$                                              |
| Extension                | Every extension, 5m (clear span side, both sides).                |
| Floor Options            | Wooden floor with fireproof surface and aluminum sub-construction |
| Cover                    | PVC-coated polyester textile, flame retardant to DIN 4102 B1, M2  |

## **Top and Side View**