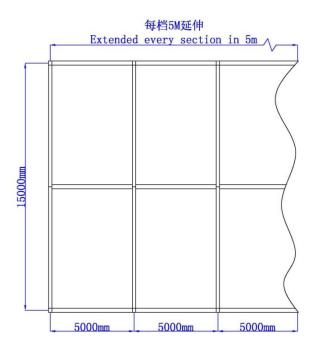

## **Technical Data**

| Clear-Span Width         | 15 m                                                             |
|--------------------------|------------------------------------------------------------------|
| Side Height              | 4 m                                                              |
| Ridge Height             | 6.5 m                                                            |
| Roof Pitch               | 18°                                                              |
| Bay Distance             | 5 m                                                              |
| Longest Part             | 620 cm                                                           |
| Minimum Tent Length      | 15 m                                                             |
| Maximum Tent Length      | Unlimited                                                        |
| Main Profile             | 166mm x 87mm x 3mm                                               |
| Eave / Corner Connection | Welded Steel Pipe Insert                                         |
| Max. Allowed Wind Speed  | 80 km/h                                                          |
| Wind Load                | $0.3 \text{ kN/m}^2$                                             |
| Extension                | Every extension, 5m (clear span side, both side).                |
| Floor Options            | Wooden floor with fireproof surface and alumnus sub-construction |
| Cover                    | PVC-coated polyester textile, flame retardant to DIN 4102 B1, M2 |

## **Top and Side View**