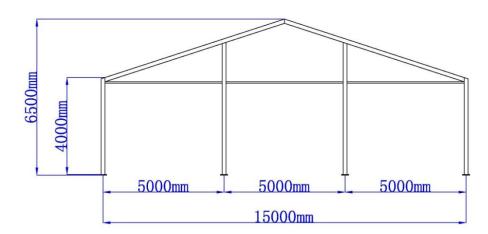

## **Technical Data**

| Clear-Span Width         | 15 m                                                             |
|--------------------------|------------------------------------------------------------------|
| Side Height              | 4 m                                                              |
| Ridge Height             | 6.5 m                                                            |
| Roof Pitch               | 18°                                                              |
| Bay Distance             | 5 m                                                              |
| Longest Part             | 620 cm                                                           |
| Minimum Tent Length      | 15 m                                                             |
| Maximum Tent Length      | Unlimited                                                        |
| Main Profile             | 166mm x 87mm x 3mm                                               |
| Eave / Corner Connection | Welded Steel Pipe Insert                                         |
| Max. Allowed Wind Speed  | 80 km/h                                                          |
| Wind Load                | $0.3 \text{ kN/m}^2$                                             |
| Extension                | Every extension, 5m (clear span side, both side).                |
| Floor Options            | Wooden floor with fireproof surface and alumnus sub-construction |
| Cover                    | PVC-coated polyester textile, flame retardant to DIN 4102 B1, M2 |

## **Top and Side View**