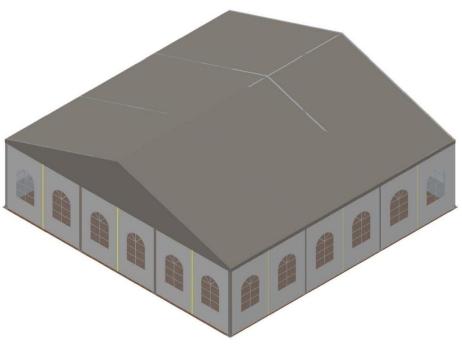

## **Technical Data**

| Clear-Span Width         | 15 m                                                             |
|--------------------------|------------------------------------------------------------------|
| Side Height              | 4 m                                                              |
| Ridge Height             | 6.5 m                                                            |
| Roof Pitch               | 18°                                                              |
| Bay Distance             | 5 m                                                              |
| Longest Part             | 620 cm                                                           |
| Minimum Tent Length      | 15 m                                                             |
| Maximum Tent Length      | Unlimited                                                        |
| Main Profile             | 166mm x 87mm x 3mm                                               |
| Eave / Corner Connection | Welded Steel Pipe Insert                                         |
| Max. Allowed Wind Speed  | 80 km/h                                                          |
| Wind Load                | $0.3 \text{ kN/m}^2$                                             |
| Extension                | Every extension, 5m (clear span side, both side).                |
| Floor Options            | Wooden floor with fireproof surface and alumnus sub-construction |
| Cover                    | PVC-coated polyester textile, flame retardant to DIN 4102 B1, M2 |