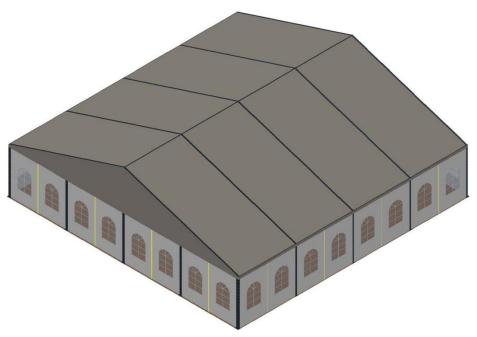

## **Technical Data**

| Clear-Span Width         | 20 m                                                             |
|--------------------------|------------------------------------------------------------------|
| Side Height              | 4 m                                                              |
| Ridge Height             | 7.5 m                                                            |
| Roof Pitch               | 18°                                                              |
| Bay Distance             | 5 m                                                              |
| Longest Part             | 620 cm                                                           |
| Minimum Tent Length      | 20 m                                                             |
| Maximum Tent Length      | Unlimited                                                        |
| Main Profile             | 203mm x 110mm x 4mm                                              |
| Eave / Corner Connection | Steel Splint                                                     |
| Max. Allowed Wind Speed  | 80 km/h                                                          |
| Wind Load                | $0.3 \text{ kN/m}^2$                                             |
| Extension                | Every extension, 5m (clear span side, both sides).               |
| Floor Options            | Wooden floor with fireproof surface and alumnus sub-construction |
| Cover                    | PVC-coated polyester textile, flame retardant to DIN 4102 B1, M2 |