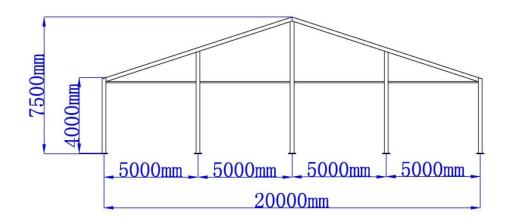

## **Technical Data**

| Clear-Span Width         | 20 m                                                             |
|--------------------------|------------------------------------------------------------------|
| Side Height              | 4 m                                                              |
| Ridge Height             | 7.5 m                                                            |
| Roof Pitch               | 18°                                                              |
| Bay Distance             | 5 m                                                              |
| Longest Part             | 620 cm                                                           |
| Minimum Tent Length      | 20 m                                                             |
| Maximum Tent Length      | Unlimited                                                        |
| Main Profile             | 203mm x 110mm x 4mm                                              |
| Eave / Corner Connection | Steel Splint                                                     |
| Max. Allowed Wind Speed  | 80 km/h                                                          |
| Wind Load                | $0.3 \text{ kN/m}^2$                                             |
| Extension                | Every extension, 5m (clear span side, both sides).               |
| Floor Options            | Wooden floor with fireproof surface and alumnus sub-construction |
| Cover                    | PVC-coated polyester textile, flame retardant to DIN 4102 B1, M2 |

## **Top and Side View**