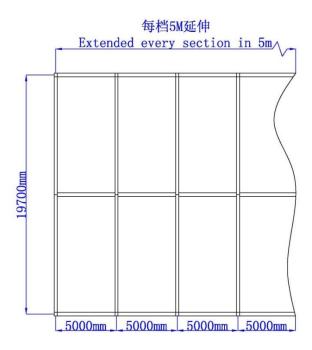

## **Technical Data**

| Clear-Span Width         | 20 m                                                             |
|--------------------------|------------------------------------------------------------------|
| Side Height              | 4 m                                                              |
| Ridge Height             | 7.5 m                                                            |
| Roof Pitch               | 18°                                                              |
| Bay Distance             | 5 m                                                              |
| Longest Part             | 620 cm                                                           |
| Minimum Tent Length      | 20 m                                                             |
| Maximum Tent Length      | Unlimited                                                        |
| Main Profile             | 203mm x 110mm x 4mm                                              |
| Eave / Corner Connection | Steel Splint                                                     |
| Max. Allowed Wind Speed  | 80 km/h                                                          |
| Wind Load                | $0.3 \text{ kN/m}^2$                                             |
| Extension                | Every extension, 5m (clear span side, both sides).               |
| Floor Options            | Wooden floor with fireproof surface and alumnus sub-construction |
| Cover                    | PVC-coated polyester textile, flame retardant to DIN 4102 B1, M2 |

## **Top and Side View**