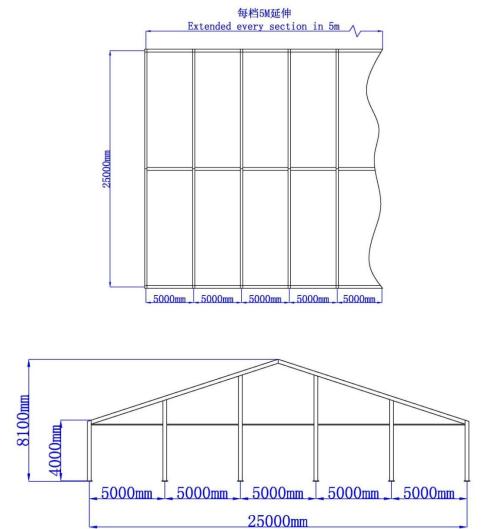

## **Technical Data**

| Clear-Span Width         | 25 m                                                              |
|--------------------------|-------------------------------------------------------------------|
| Side Height              | 4 m                                                               |
| Ridge Height             | 8.1 m                                                             |
| Roof Pitch               | 18°                                                               |
| Bay Distance             | 5 m                                                               |
| Longest Part             | 800 cm                                                            |
| Minimum Tent Length      | 25 m                                                              |
| Maximum Tent Length      | Unlimited                                                         |
| Main Profile             | 250mm x 110mm x 4mm                                               |
| Eave / Corner Connection | Steel Splint                                                      |
| Max. Allowed Wind Speed  | 80 km/h                                                           |
| Wind Load                | 0.3 kN/m <sup>2</sup>                                             |
| Extension                | Every extension, 5m (clear span side, both sides).                |
| Floor Options            | Wooden floor with fireproof surface and aluminum sub-construction |
| Cover                    | PVC-coated polyester textile, flame retardant to DIN 4102 B1, M2  |

## 俯视和侧视图