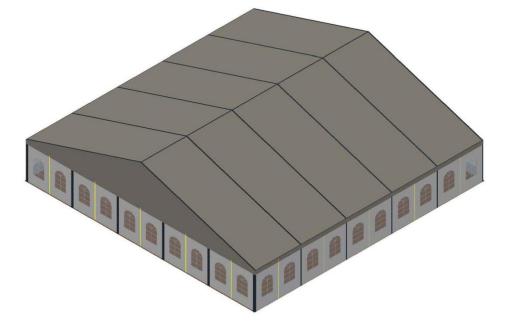

## **Technical Data**

| Clear-Span Width         | 25 m                                                              |
|--------------------------|-------------------------------------------------------------------|
| Side Height              | 4 m                                                               |
| Ridge Height             | 8.1 m                                                             |
| Roof Pitch               | 18°                                                               |
| Bay Distance             | 5 m                                                               |
| Longest Part             | 800 cm                                                            |
| Minimum Tent Length      | 25 m                                                              |
| Maximum Tent Length      | Unlimited                                                         |
| Main Profile             | 250mm x 110mm x 4mm                                               |
| Eave / Corner Connection | Steel Splint                                                      |
| Max. Allowed Wind Speed  | 80 km/h                                                           |
| Wind Load                | 0.3 kN/m <sup>2</sup>                                             |
| Extension                | Every extension, 5m (clear span side, both sides).                |
| Floor Options            | Wooden floor with fireproof surface and aluminum sub-construction |
| Cover                    | PVC-coated polyester textile, flame retardant to DIN 4102 B1, M2  |