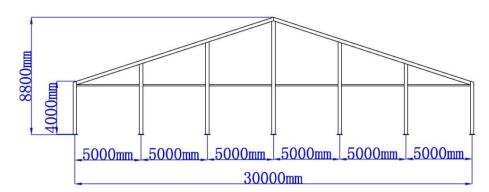

## **Technical Data**

| Clear-Span Width         | 30 m                                                              |
|--------------------------|-------------------------------------------------------------------|
| Side Height              | 4 m                                                               |
| Ridge Height             | 9m                                                                |
| Roof Pitch               | 18°                                                               |
| Bay Distance             | 5 m                                                               |
| Longest Part             | 620 cm                                                            |
| Minimum Tent Length      | 30 m                                                              |
| Maximum Tent Length      | Unlimited                                                         |
| Main Profile             | 256mm x 114mm x 5mm                                               |
| Eave / Corner Connection | Steel Splint                                                      |
| Max. Allowed Wind Speed  | 80 km/h                                                           |
| Wind Load                | $0.3 \text{ kN/m}^2$                                              |
| Extension                | Every extension, 5m (clear span side, both sides).                |
| Floor Options            | Wooden floor with fireproof surface and aluminum sub-construction |
| Cover                    | PVC-coated polyester textile, flame retardant to DIN 4102 B1, M2  |

## **Top and Side View**