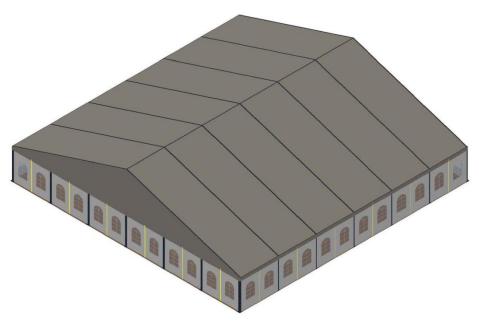

## **Technical Data**

| Clear-Span Width         | 30 m                                                              |
|--------------------------|-------------------------------------------------------------------|
| Side Height              | 4 m                                                               |
| Ridge Height             | 9m                                                                |
| Roof Pitch               | 18°                                                               |
| Bay Distance             | 5 m                                                               |
| Longest Part             | 620 cm                                                            |
| Minimum Tent Length      | 30 m                                                              |
| Maximum Tent Length      | Unlimited                                                         |
| Main Profile             | 256mm x 114mm x 5mm                                               |
| Eave / Corner Connection | Steel Splint                                                      |
| Max. Allowed Wind Speed  | 80 km/h                                                           |
| Wind Load                | $0.3 \text{ kN/m}^2$                                              |
| Extension                | Every extension, 5m (clear span side, both sides).                |
| Floor Options            | Wooden floor with fireproof surface and aluminum sub-construction |
| Cover                    | PVC-coated polyester textile, flame retardant to DIN 4102 B1, M2  |