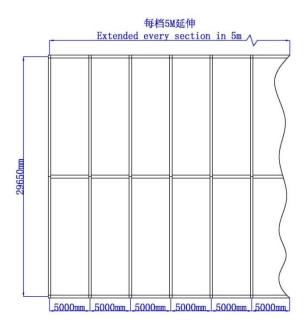

## **Technical Data**

| Clear-Span Width         | 30 m                                                              |
|--------------------------|-------------------------------------------------------------------|
| Side Height              | 4 m                                                               |
| Ridge Height             | 9m                                                                |
| Roof Pitch               | 18°                                                               |
| Bay Distance             | 5 m                                                               |
| Longest Part             | 620 cm                                                            |
| Minimum Tent Length      | 30 m                                                              |
| Maximum Tent Length      | Unlimited                                                         |
| Main Profile             | 256mm x 114mm x 5mm                                               |
| Eave / Corner Connection | Steel Splint                                                      |
| Max. Allowed Wind Speed  | 80 km/h                                                           |
| Wind Load                | $0.3 \text{ kN/m}^2$                                              |
| Extension                | Every extension, 5m (clear span side, both sides).                |
| Floor Options            | Wooden floor with fireproof surface and aluminum sub-construction |
| Cover                    | PVC-coated polyester textile, flame retardant to DIN 4102 B1, M2  |

## **Top and Side View**