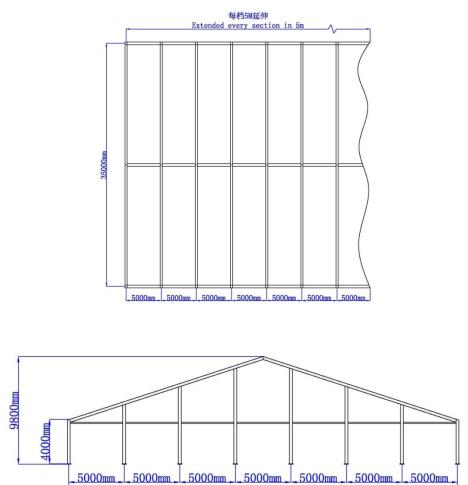

## **Technical Data**

| Clear-Span Width         | 30 m                                                              |
|--------------------------|-------------------------------------------------------------------|
| Side Height              | 4 m                                                               |
| Ridge Height             | 8.8 m                                                             |
| Roof Pitch               | 18°                                                               |
| Bay Distance             | 5 m                                                               |
| Longest Part             | cm                                                                |
| Minimum Tent Length      | 30 m                                                              |
| Maximum Tent Length      | Unlimited                                                         |
| Main Profile             | 256mm x 114mm x 5mm                                               |
| Eave / Corner Connection | Steel Splint                                                      |
| Max. Allowed Wind Speed  | 80 km/h                                                           |
| Wind Load                | 0.3 kN/m <sup>2</sup>                                             |
| Extension                | Every extension, 5m (clear span side, both sides).                |
| Floor Options            | Wooden floor with fireproof surface and aluminum sub-construction |
| Cover                    | PVC-coated polyester textile, flame retardant to DIN 4102 B1, M2  |

## Top and Side View

35000mm