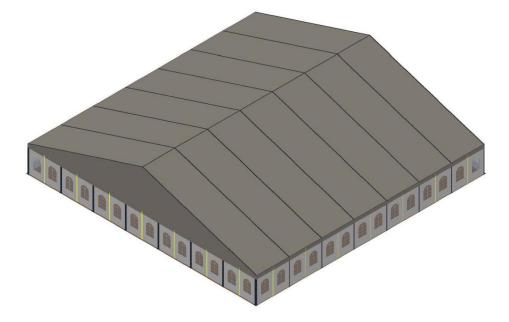

## **Technical Data**

| Clear-Span Width         | 30 m                                                              |
|--------------------------|-------------------------------------------------------------------|
| Side Height              | 4 m                                                               |
| Ridge Height             | 8.8 m                                                             |
| Roof Pitch               | 18°                                                               |
| Bay Distance             | 5 m                                                               |
| Longest Part             | cm                                                                |
| Minimum Tent Length      | 30 m                                                              |
| Maximum Tent Length      | Unlimited                                                         |
| Main Profile             | 256mm x 114mm x 5mm                                               |
| Eave / Corner Connection | Steel Splint                                                      |
| Max. Allowed Wind Speed  | 80 km/h                                                           |
| Wind Load                | 0.3 kN/m <sup>2</sup>                                             |
| Extension                | Every extension, 5m (clear span side, both sides).                |
| Floor Options            | Wooden floor with fireproof surface and aluminum sub-construction |
| Cover                    | PVC-coated polyester textile, flame retardant to DIN 4102 B1, M2  |