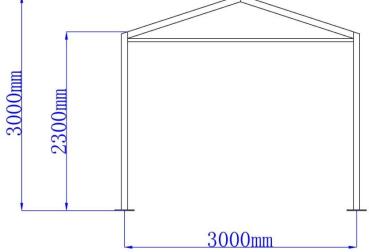

## **Technical Data**

| Clear-Span Width         | 3m                                                                |
|--------------------------|-------------------------------------------------------------------|
| Side Height              | 2.3m                                                              |
| Ridge Height             | 3m                                                                |
| Roof Pitch               | 22°                                                               |
| Bay Distance             | 3m                                                                |
| Longest Part             | 230 cm                                                            |
| Minimum Tent Length      | 6m                                                                |
| Maximum Tent Length      | Unlimited                                                         |
| Main Profile             | 82mm x 46 mm x 2.5mm                                              |
| Eave / Corner Connection | Welded Steel Pipe Insert                                          |
| Max. Allowed Wind Speed  | 80 km/h                                                           |
| Wind Load                | 0.3 kN/m <sup>2</sup>                                             |
| Extension                | Every extension, 3m (clear span side, both side).                 |
| Floor Options            | Wooden floor with fireproof surface and aluminum sub-construction |
| Cover                    | PVC-coated polyester textile, flame retardant to DIN 4102 B1, M2  |
|                          |                                                                   |

## Top and Side View