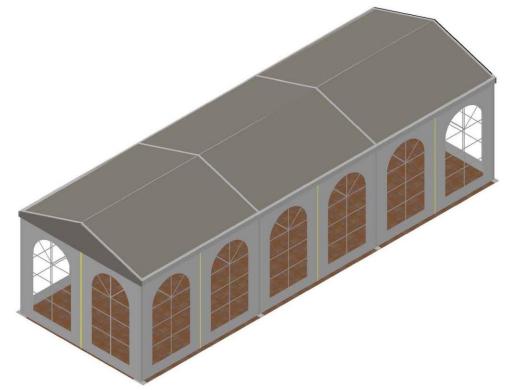

## **Technical Data**

| Clear-Span Width         | 3m                                                                |
|--------------------------|-------------------------------------------------------------------|
| Side Height              | 2.3m                                                              |
| Ridge Height             | 3m                                                                |
| Roof Pitch               | 22°                                                               |
| Bay Distance             | 3m                                                                |
| Longest Part             | 230 cm                                                            |
| Minimum Tent Length      | 6m                                                                |
| Maximum Tent Length      | Unlimited                                                         |
| Main Profile             | 82mm x 46 mm x 2.5mm                                              |
| Eave / Corner Connection | Welded Steel Pipe Insert                                          |
| Max. Allowed Wind Speed  | 80 km/h                                                           |
| Wind Load                | 0.3 kN/m <sup>2</sup>                                             |
| Extension                | Every extension, 3m (clear span side, both side).                 |
| Floor Options            | Wooden floor with fireproof surface and aluminum sub-construction |
| Cover                    | PVC-coated polyester textile, flame retardant to DIN 4102 B1, M2  |
|                          |                                                                   |