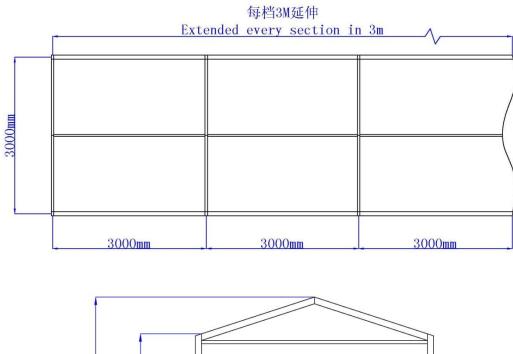

## **Technical Data**

| Clear-Span Width         | 3m                                                                |
|--------------------------|-------------------------------------------------------------------|
| Side Height              | 2.3m                                                              |
| Ridge Height             | 3m                                                                |
| Roof Pitch               | 22°                                                               |
| Bay Distance             | 3m                                                                |
| Longest Part             | 230 cm                                                            |
| Minimum Tent Length      | 6m                                                                |
| Maximum Tent Length      | Unlimited                                                         |
| Main Profile             | 82mm x 46 mm x 2.5mm                                              |
| Eave / Corner Connection | Welded Steel Pipe Insert                                          |
| Max. Allowed Wind Speed  | 80 km/h                                                           |
| Wind Load                | 0.3 kN/m <sup>2</sup>                                             |
| Extension                | Every extension, 3m (clear span side, both side).                 |
| Floor Options            | Wooden floor with fireproof surface and aluminum sub-construction |
| Cover                    | PVC-coated polyester textile, flame retardant to DIN 4102 B1, M2  |
|                          |                                                                   |

## Top and Side View