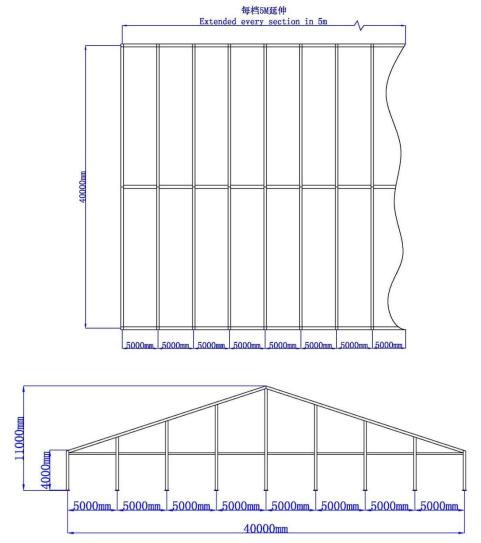

## **Technical Data**

| Clear-Span Width         | 40 m                                                              |
|--------------------------|-------------------------------------------------------------------|
| Side Height              | 4 m                                                               |
| Ridge Height             | 11 m                                                              |
| Roof Pitch               | 18°                                                               |
| Bay Distance             | 5 m                                                               |
| Longest Part             | cm                                                                |
| Minimum Tent Length      | 40 m                                                              |
| Maximum Tent Length      | Unlimited                                                         |
| Main Profile             | 256mm x 114mm x 5mm                                               |
| Eave / Corner Connection | Steel Splint                                                      |
| Max. Allowed Wind Speed  | 80 km/h                                                           |
| Wind Load                | 0.3 kN/m <sup>2</sup>                                             |
| Extension                | Every extension, 5m (clear span side, both sides).                |
| Floor Options            | Wooden floor with fireproof surface and aluminum sub-construction |
| Cover                    | PVC-coated polyester textile, flame retardant to DIN 4102 B1, M2  |

## Top and Side View