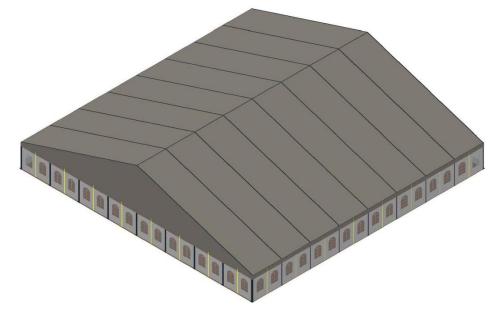

## **Technical Data**

| Clear-Span Width         | 40 m                                                              |
|--------------------------|-------------------------------------------------------------------|
| Side Height              | 4 m                                                               |
| Ridge Height             | 11 m                                                              |
| Roof Pitch               | 18°                                                               |
| Bay Distance             | 5 m                                                               |
| Longest Part             | cm                                                                |
| Minimum Tent Length      | 40 m                                                              |
| Maximum Tent Length      | Unlimited                                                         |
| Main Profile             | 256mm x 114mm x 5mm                                               |
| Eave / Corner Connection | Steel Splint                                                      |
| Max. Allowed Wind Speed  | 80 km/h                                                           |
| Wind Load                | 0.3 kN/m <sup>2</sup>                                             |
| Extension                | Every extension, 5m (clear span side, both sides).                |
| Floor Options            | Wooden floor with fireproof surface and aluminum sub-construction |
| Cover                    | PVC-coated polyester textile, flame retardant to DIN 4102 B1, M2  |