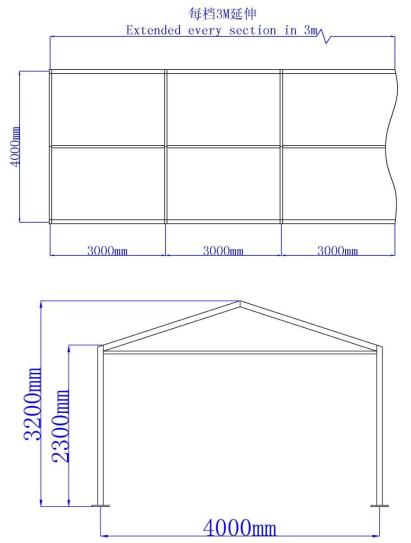

## **Technical Data**

| Clear-Span Width         | 4m                                                                |
|--------------------------|-------------------------------------------------------------------|
| Side Height              | 2.3m                                                              |
| Ridge Height             | 3.2m                                                              |
| Roof Pitch               | 22°                                                               |
| Bay Distance             | 3m                                                                |
| Longest Part             | 230 cm                                                            |
| Minimum Tent Length      | 6m                                                                |
| Maximum Tent Length      | Unlimited                                                         |
| Main Profile             | 82mm x 46 mm x 2.5mm                                              |
| Eave / Corner Connection | Welded Steel Pipe Insert                                          |
| Max. Allowed Wind Speed  | 80 km/h                                                           |
| Wind Load                | 0.3 kN/m <sup>2</sup>                                             |
| Extension                | Every extension, 3m (clear span side, both side).                 |
| Floor Options            | Wooden floor with fireproof surface and aluminum sub-construction |
| Cover                    | PVC-coated polyester textile, flame retardant to DIN 4102 B1, M2  |

## Top and Side View