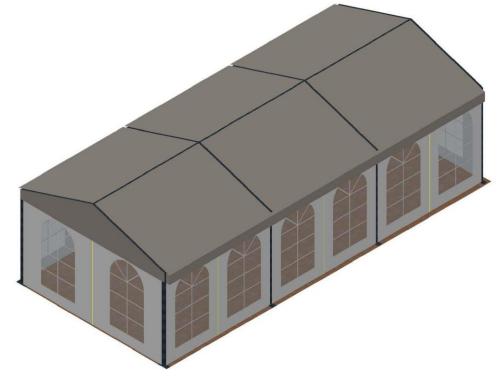

## **Technical Data**

| Clear-Span Width         | 4m                                                                |
|--------------------------|-------------------------------------------------------------------|
| Side Height              | 2.3m                                                              |
| Ridge Height             | 3.2m                                                              |
| Roof Pitch               | 22°                                                               |
| Bay Distance             | 3m                                                                |
| Longest Part             | 230 cm                                                            |
| Minimum Tent Length      | 6m                                                                |
| Maximum Tent Length      | Unlimited                                                         |
| Main Profile             | 82mm x 46 mm x 2.5mm                                              |
| Eave / Corner Connection | Welded Steel Pipe Insert                                          |
| Max. Allowed Wind Speed  | 80 km/h                                                           |
| Wind Load                | 0.3 kN/m <sup>2</sup>                                             |
| Extension                | Every extension, 3m (clear span side, both side).                 |
| Floor Options            | Wooden floor with fireproof surface and aluminum sub-construction |
| Cover                    | PVC-coated polyester textile, flame retardant to DIN 4102 B1, M2  |