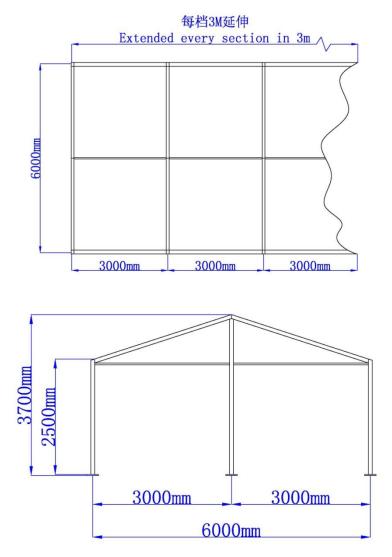

## **Technical Data**

| Clear-Span Width         | 6m                                                                  |
|--------------------------|---------------------------------------------------------------------|
| Side Height              | 2.5m                                                                |
| Ridge Height             | 3.7m                                                                |
| Roof Pitch               | 22°                                                                 |
| Bay Distance             | 3m                                                                  |
| Longest Part             | 250 cm                                                              |
| Minimum Tent Length      | 6m                                                                  |
| Maximum Tent Length      | Unlimited                                                           |
| Main Profile             | 82mm x 46 mm x 2.5mm                                                |
| Eave / Corner Connection | Welded Steel Pipe Insert                                            |
| Max. Allowed Wind Speed  | 80 km/h                                                             |
| Wind Load                | 0.3 kN/m <sup>2</sup>                                               |
| Extension                | Every extension, 3m (clear span side, both side).                   |
| Floor Options            | Wooden floor with fireproof surface and aluminum sub-construction   |
| Cover                    | PVC-coated polyester textile, flame retardant to DIN 4102 B1,<br>M2 |

## Top and Side View