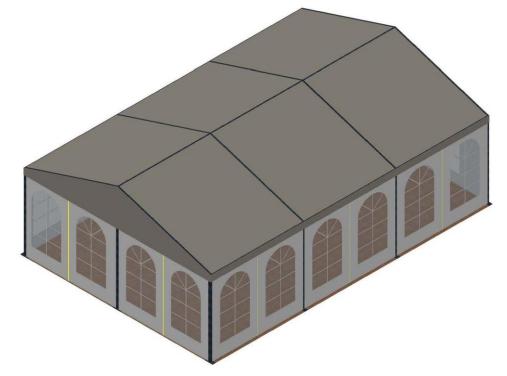

## **Technical Data**

| Clear-Span Width         | 6m                                                                  |
|--------------------------|---------------------------------------------------------------------|
| Side Height              | 2.5m                                                                |
| Ridge Height             | 3.7m                                                                |
| Roof Pitch               | 22°                                                                 |
| Bay Distance             | 3m                                                                  |
| Longest Part             | 250 cm                                                              |
| Minimum Tent Length      | 6m                                                                  |
| Maximum Tent Length      | Unlimited                                                           |
| Main Profile             | 82mm x 46 mm x 2.5mm                                                |
| Eave / Corner Connection | Welded Steel Pipe Insert                                            |
| Max. Allowed Wind Speed  | 80 km/h                                                             |
| Wind Load                | 0.3 kN/m <sup>2</sup>                                               |
| Extension                | Every extension, 3m (clear span side, both side).                   |
| Floor Options            | Wooden floor with fireproof surface and aluminum sub-construction   |
| Cover                    | PVC-coated polyester textile, flame retardant to DIN 4102 B1,<br>M2 |