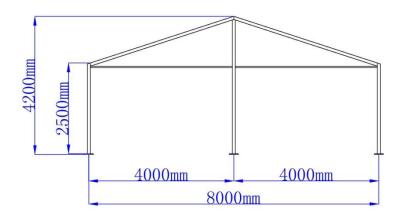

## **Technical Data**

| Clear-Span Width         | 8m                                                                |
|--------------------------|-------------------------------------------------------------------|
| Side Height              | 2.5m                                                              |
| Ridge Height             | 3m                                                                |
| Roof Pitch               | 22°                                                               |
| Bay Distance             | 3m                                                                |
| Longest Part             | 430 cm                                                            |
| Minimum Tent Length      | 6m                                                                |
| Maximum Tent Length      | Unlimited                                                         |
| Main Profile             | 82mm x 46 mm x 2.5mm                                              |
| Eave / Corner Connection | Welded Steel Pipe Insert                                          |
| Max. Allowed Wind Speed  | 80 km/h                                                           |
| Wind Load                | $0.3 \text{ kN/m}^2$                                              |
| Extension                | Every extension, 3m (clear span side, both side).                 |
| Floor Options            | Wooden floor with fireproof surface and aluminum sub-construction |
| Cover                    | PVC-coated polyester textile, flame retardant to DIN 4102 B1, M2  |

## **Top and Side View**