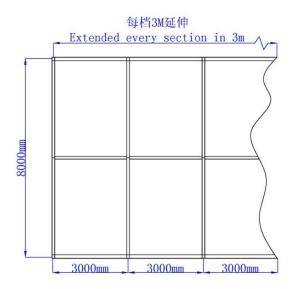

## **Technical Data**

| Clear-Span Width         | 8m                                                                |
|--------------------------|-------------------------------------------------------------------|
| Side Height              | 2.5m                                                              |
| Ridge Height             | 3m                                                                |
| Roof Pitch               | 22°                                                               |
| Bay Distance             | 3m                                                                |
| Longest Part             | 430 cm                                                            |
| Minimum Tent Length      | 6m                                                                |
| Maximum Tent Length      | Unlimited                                                         |
| Main Profile             | 82mm x 46 mm x 2.5mm                                              |
| Eave / Corner Connection | Welded Steel Pipe Insert                                          |
| Max. Allowed Wind Speed  | 80 km/h                                                           |
| Wind Load                | $0.3 \text{ kN/m}^2$                                              |
| Extension                | Every extension, 3m (clear span side, both side).                 |
| Floor Options            | Wooden floor with fireproof surface and aluminum sub-construction |
| Cover                    | PVC-coated polyester textile, flame retardant to DIN 4102 B1, M2  |

## **Top and Side View**