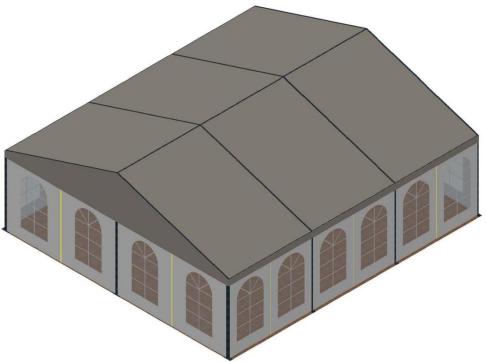

## **Technical Data**

| Clear-Span Width         | 8m                                                                |
|--------------------------|-------------------------------------------------------------------|
| Side Height              | 2.5m                                                              |
| Ridge Height             | 3m                                                                |
| Roof Pitch               | 22°                                                               |
| Bay Distance             | 3m                                                                |
| Longest Part             | 430 cm                                                            |
| Minimum Tent Length      | 6m                                                                |
| Maximum Tent Length      | Unlimited                                                         |
| Main Profile             | 82mm x 46 mm x 2.5mm                                              |
| Eave / Corner Connection | Welded Steel Pipe Insert                                          |
| Max. Allowed Wind Speed  | 80 km/h                                                           |
| Wind Load                | $0.3 \text{ kN/m}^2$                                              |
| Extension                | Every extension, 3m (clear span side, both side).                 |
| Floor Options            | Wooden floor with fireproof surface and aluminum sub-construction |
| Cover                    | PVC-coated polyester textile, flame retardant to DIN 4102 B1, M2  |