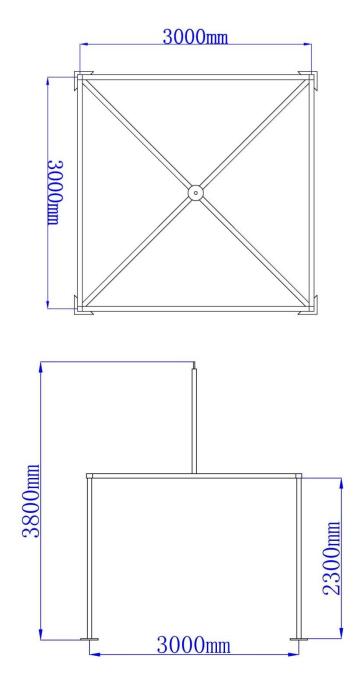

## **Technical Data**

| Width                    | 3 m                                                               |
|--------------------------|-------------------------------------------------------------------|
| Side Height              | 2.3 m                                                             |
| Top Height               | 3.8 m                                                             |
| Longest Part             | 3 m                                                               |
| Minimum Tent Length      | 3x3 m                                                             |
| Main Profile             | Φ62 mm x 2.5 mm                                                   |
| Eave / Corner Connection | Welded Steel Pipe Insert                                          |
| Max. Allowed Wind Speed  | 80 km/h                                                           |
| Wind Load                | 0.3 kN/m <sup>2</sup>                                             |
| Extension                | Every extension, 3m (clear span side, both side).                 |
| Floor Options            | Wooden floor with fireproof surface and aluminum sub-construction |
| Cover                    | PVC-coated polyester textile, flame retardant to DIN 4102 B1, M2  |

## Top and Side View