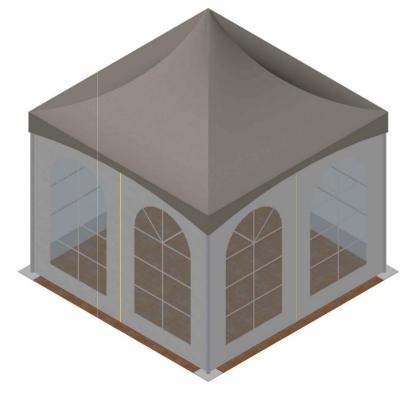

## **Technical Data**

| Width                    | 3 m                                                               |
|--------------------------|-------------------------------------------------------------------|
| Side Height              | 2.3 m                                                             |
| Top Height               | 3.8 m                                                             |
| Longest Part             | 3 m                                                               |
| Minimum Tent Length      | 3x3 m                                                             |
| Main Profile             | Φ62 mm x 2.5 mm                                                   |
| Eave / Corner Connection | Welded Steel Pipe Insert                                          |
| Max. Allowed Wind Speed  | 80 km/h                                                           |
| Wind Load                | 0.3 kN/m <sup>2</sup>                                             |
| Extension                | Every extension, 3m (clear span side, both side).                 |
| Floor Options            | Wooden floor with fireproof surface and aluminum sub-construction |
| Cover                    | PVC-coated polyester textile, flame retardant to DIN 4102 B1, M2  |