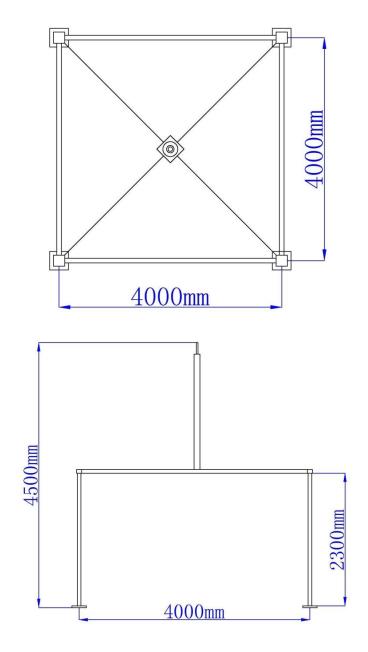

## **Technical Data**

| Width                    | 4 m                                                               |
|--------------------------|-------------------------------------------------------------------|
| Side Height              | 2.3 m                                                             |
| Top Height               | 4.5 m                                                             |
| Longest Part             | 4 m                                                               |
| Minimum Tent Length      | 4x4 m                                                             |
| Main Profile             | Φ62 mm x 2.5 mm                                                   |
| Eave / Corner Connection | Welded Steel Pipe Insert                                          |
| Max. Allowed Wind Speed  | 80 km/h                                                           |
| Wind Load                | 0.3 kN/m <sup>2</sup>                                             |
| Extension                | Every extension, 3m (clear span side, both side).                 |
| Floor Options            | Wooden floor with fireproof surface and aluminum sub-construction |
| Cover                    | PVC-coated polyester textile, flame retardant to DIN 4102 B1, M2  |

## Top and Side View