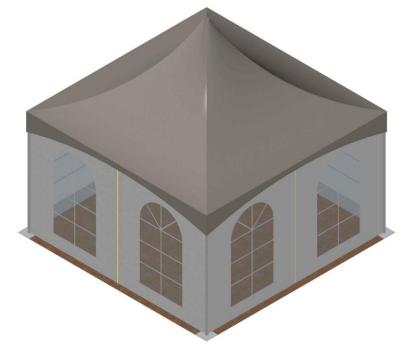

## **Technical Data**

| Width                    | 4 m                                                               |
|--------------------------|-------------------------------------------------------------------|
| Side Height              | 2.3 m                                                             |
| Top Height               | 4.5 m                                                             |
| Longest Part             | 4 m                                                               |
| Minimum Tent Length      | 4x4 m                                                             |
| Main Profile             | Φ62 mm x 2.5 mm                                                   |
| Eave / Corner Connection | Welded Steel Pipe Insert                                          |
| Max. Allowed Wind Speed  | 80 km/h                                                           |
| Wind Load                | 0.3 kN/m <sup>2</sup>                                             |
| Extension                | Every extension, 3m (clear span side, both side).                 |
| Floor Options            | Wooden floor with fireproof surface and aluminum sub-construction |
| Cover                    | PVC-coated polyester textile, flame retardant to DIN 4102 B1, M2  |