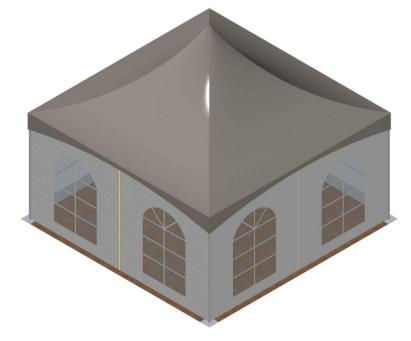

## **Technical Data**

| Width                    | 5 m                                                               |
|--------------------------|-------------------------------------------------------------------|
| Side Height              | 2.5 m                                                             |
| Top Height               | 5.4 m                                                             |
| Longest Part             | 5 m                                                               |
| Minimum Tent Length      | 5x5 m                                                             |
| Main Profile             | Φ62 mm x 2.5 mm                                                   |
| Eave / Corner Connection | Welded Steel Pipe Insert                                          |
| Max. Allowed Wind Speed  | 80 km/h                                                           |
| Wind Load                | 0.3 kN/m <sup>2</sup>                                             |
| Extension                | Every extension, 3m (clear span side, both side).                 |
| Floor Options            | Wooden floor with fireproof surface and aluminum sub-construction |
| Cover                    | PVC-coated polyester textile, flame retardant to DIN 4102 B1, M2  |