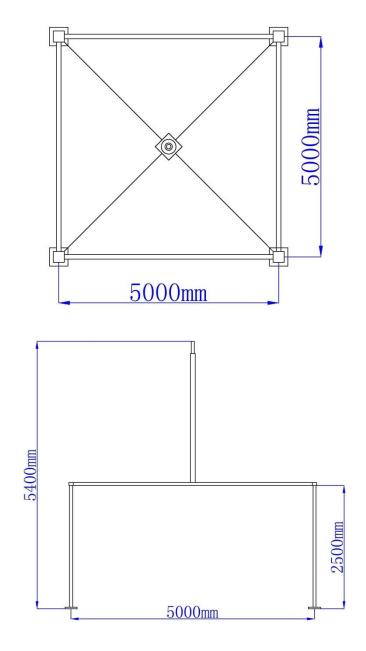

## **Technical Data**

| Width                    | 5 m                                                               |
|--------------------------|-------------------------------------------------------------------|
| Side Height              | 2.5 m                                                             |
| Top Height               | 5.4 m                                                             |
| Longest Part             | 5 m                                                               |
| Minimum Tent Length      | 5x5 m                                                             |
| Main Profile             | Φ62 mm x 2.5 mm                                                   |
| Eave / Corner Connection | Welded Steel Pipe Insert                                          |
| Max. Allowed Wind Speed  | 80 km/h                                                           |
| Wind Load                | 0.3 kN/m <sup>2</sup>                                             |
| Extension                | Every extension, 3m (clear span side, both side).                 |
| Floor Options            | Wooden floor with fireproof surface and aluminum sub-construction |
| Cover                    | PVC-coated polyester textile, flame retardant to DIN 4102 B1, M2  |

## Top and Side View