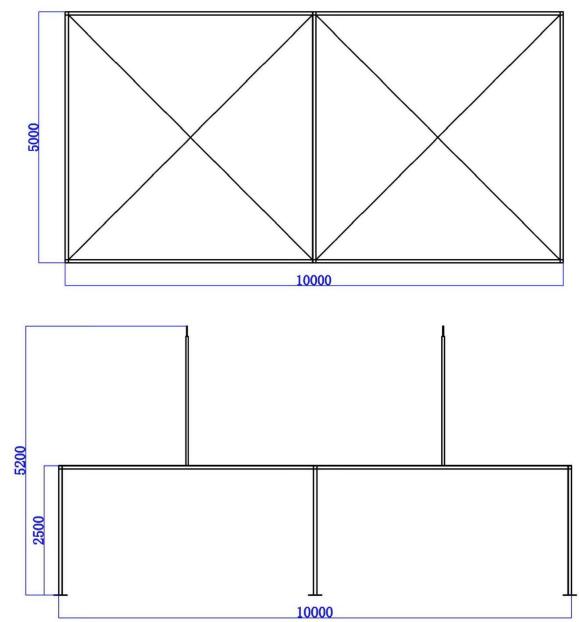

## **Technical Data**

| Width                    | 5 m                                                               |
|--------------------------|-------------------------------------------------------------------|
| Side Height              | 2.5 m                                                             |
| Top Height               | 5.2 m                                                             |
| Longest Part             | 5 m                                                               |
| Minimum Tent Length      | 5x10 m                                                            |
| Main Profile             | Φ62 mm x 2.5 mm                                                   |
| Eave / Corner Connection | Welded Steel Pipe Insert                                          |
| Max. Allowed Wind Speed  | 80 km/h                                                           |
| Wind Load                | 0.3 kN/m <sup>2</sup>                                             |
| Extension                | Every extension, 5m (clear span side, both side).                 |
| Floor Options            | Wooden floor with fireproof surface and aluminum sub-construction |
| Cover                    | PVC-coated polyester textile, flame retardant to DIN 4102 B1, M2  |

## Top and Side View