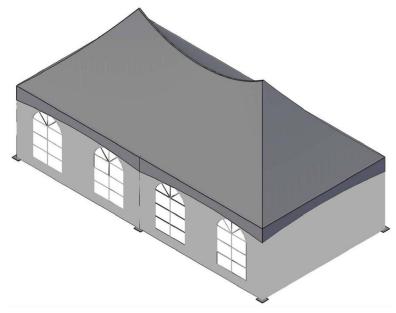

## **Technical Data**

| Width                    | 5 m                                                               |
|--------------------------|-------------------------------------------------------------------|
| Side Height              | 2.5 m                                                             |
| Top Height               | 5.2 m                                                             |
| Longest Part             | 5 m                                                               |
| Minimum Tent Length      | 5x10 m                                                            |
| Main Profile             | Φ62 mm x 2.5 mm                                                   |
| Eave / Corner Connection | Welded Steel Pipe Insert                                          |
| Max. Allowed Wind Speed  | 80 km/h                                                           |
| Wind Load                | 0.3 kN/m <sup>2</sup>                                             |
| Extension                | Every extension, 5m (clear span side, both side).                 |
| Floor Options            | Wooden floor with fireproof surface and aluminum sub-construction |
| Cover                    | PVC-coated polyester textile, flame retardant to DIN 4102 B1, M2  |