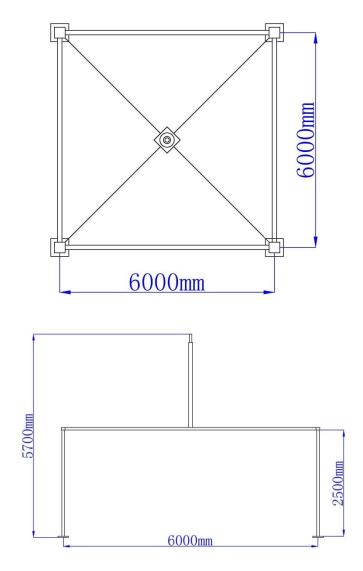

## **Technical Data**

| Width                    | 6 m                                                               |
|--------------------------|-------------------------------------------------------------------|
| Side Height              | 2.5 m                                                             |
| Top Height               | 5.7 m                                                             |
| Longest Part             | 6 m                                                               |
| Minimum Tent Length      | 6x6 m                                                             |
| Main Profile             | Φ62 mm x 2.5 mm                                                   |
| Eave / Corner Connection | Welded Steel Pipe Insert                                          |
| Max. Allowed Wind Speed  | 80 km/h                                                           |
| Wind Load                | 0.3 kN/m <sup>2</sup>                                             |
| Extension                | Every extension, 3m (clear span side, both side).                 |
| Floor Options            | Wooden floor with firrproof surface and aluminum sub-construction |
| Cover                    | PVC-coated polyester textile, flame retardant to DIN 4102 B1, M2  |

## Top and Side View