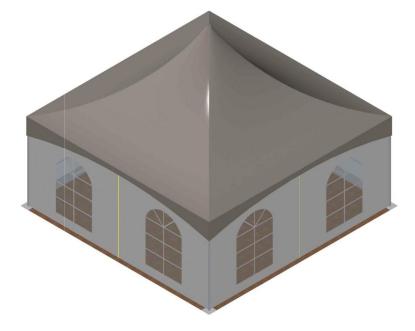

## **Technical Data**

| Width                    | 6 m                                                               |
|--------------------------|-------------------------------------------------------------------|
| Side Height              | 2.5 m                                                             |
| Top Height               | 5.7 m                                                             |
| Longest Part             | 6 m                                                               |
| Minimum Tent Length      | 6x6 m                                                             |
| Main Profile             | Φ62 mm x 2.5 mm                                                   |
| Eave / Corner Connection | Welded Steel Pipe Insert                                          |
| Max. Allowed Wind Speed  | 80 km/h                                                           |
| Wind Load                | 0.3 kN/m <sup>2</sup>                                             |
| Extension                | Every extension, 3m (clear span side, both side).                 |
| Floor Options            | Wooden floor with firrproof surface and aluminum sub-construction |
| Cover                    | PVC-coated polyester textile, flame retardant to DIN 4102 B1, M2  |