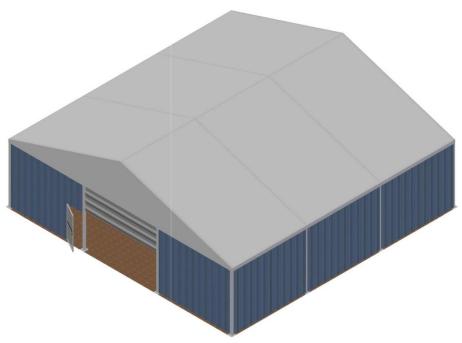

## **Technical Data**

| Clear-Span Width         | 15 m                                                             |
|--------------------------|------------------------------------------------------------------|
| Side Height              | 4 m                                                              |
| Ridge Height             | 6.5 m                                                            |
| Roof Pitch               | 18°                                                              |
| Bay Distance             | 5 m                                                              |
| Longest Part             | 620 cm                                                           |
| Minimum Tent Length      | 15 m                                                             |
| Maximum Tent Length      | Unlimited                                                        |
| Main Profile             | 166mm x 87mm x 3mm                                               |
| Eave / Corner Connection | Welded Steel Pipe linsert                                        |
| Max. Allowed Wind Speed  | 80 km/h                                                          |
| Wind Load                | $0.3 \text{ kN/m}^2$                                             |
| Extension                | Every extension, 5m (clear span side, both side).                |
| Roof Cover               | PVC-coated polyester textile, flame retardant to DIN 4102 B1, M2 |
| Walls                    | 0.5mm Steel Panel or 50mm Sandwich Panel                         |
| Main Entrance            | Shutter Door, with motor and remote control                      |
| Exit                     | 2(H)x1(W)m, Aluminum Glass Door                                  |
|                          |                                                                  |