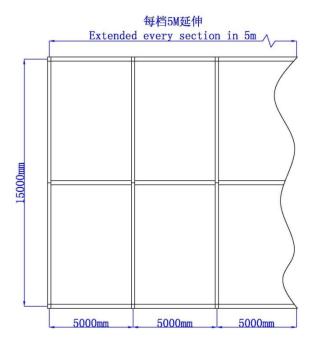

## **Technical Data**

| Clear-Span Width         | 15 m                                                             |
|--------------------------|------------------------------------------------------------------|
| Side Height              | 4 m                                                              |
| Ridge Height             | 6.5 m                                                            |
| Roof Pitch               | 18°                                                              |
| Bay Distance             | 5 m                                                              |
| Longest Part             | 620 cm                                                           |
| Minimum Tent Length      | 15 m                                                             |
| Maximum Tent Length      | Unlimited                                                        |
| Main Profile             | 166mm x 87mm x 3mm                                               |
| Eave / Corner Connection | Welded Steel Pipe linsert                                        |
| Max. Allowed Wind Speed  | 80 km/h                                                          |
| Wind Load                | $0.3 \text{ kN/m}^2$                                             |
| Extension                | Every extension, 5m (clear span side, both side).                |
| Roof Cover               | PVC-coated polyester textile, flame retardant to DIN 4102 B1, M2 |
| Walls                    | 0.5mm Steel Panel or 50mm Sandwich Panel                         |
| Main Entrance            | Shutter Door, with motor and remote control                      |
| Exit                     | 2(H)x1(W)m, Aluminum Glass Door                                  |
|                          |                                                                  |

## **Top and Side View**