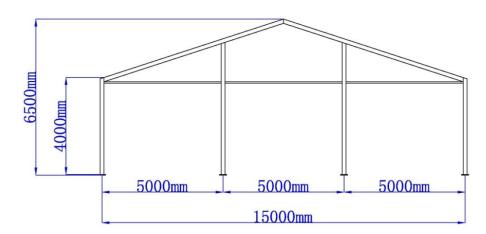

## **Technical Data**

| Clear-Span Width         | 15 m                                                             |
|--------------------------|------------------------------------------------------------------|
| Side Height              | 4 m                                                              |
| Ridge Height             | 6.5 m                                                            |
| Roof Pitch               | 18°                                                              |
| Bay Distance             | 5 m                                                              |
| Longest Part             | 620 cm                                                           |
| Minimum Tent Length      | 15 m                                                             |
| Maximum Tent Length      | Unlimited                                                        |
| Main Profile             | 166mm x 87mm x 3mm                                               |
| Eave / Corner Connection | Welded Steel Pipe linsert                                        |
| Max. Allowed Wind Speed  | 80 km/h                                                          |
| Wind Load                | $0.3 \text{ kN/m}^2$                                             |
| Extension                | Every extension, 5m (clear span side, both side).                |
| Roof Cover               | PVC-coated polyester textile, flame retardant to DIN 4102 B1, M2 |
| Walls                    | 0.5mm Steel Panel or 50mm Sandwich Panel                         |
| Main Entrance            | Shutter Door, with motor and remote control                      |
| Exit                     | 2(H)x1(W)m, Aluminum Glass Door                                  |
|                          |                                                                  |

## **Top and Side View**