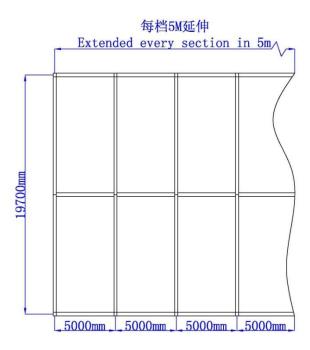

## **Technical Data**

| Clear-Span Width         | 20 m                                                             |
|--------------------------|------------------------------------------------------------------|
| Side Height              | 4 m                                                              |
| Ridge Height             | 7.5 m                                                            |
| Roof Pitch               | 18°                                                              |
| Bay Distance             | 5 m                                                              |
| Longest Part             | 620 cm                                                           |
| Minimum Tent Length      | 20 m                                                             |
| Maximum Tent Length      | Unlimited                                                        |
| Main Profile             | 203mm x 110mm x 4mm                                              |
| Eave / Corner Connection | Welded Steel Pipe linsert                                        |
| Max. Allowed Wind Speed  | 80 km/h                                                          |
| Wind Load                | $0.3 \text{ kN/m}^2$                                             |
| Extension                | Every extension, 5m (clear span side, both side).                |
| Roof Cover               | PVC-coated polyester textile, flame retardant to DIN 4102 B1, M2 |
| Walls                    | 0.5mm Steel Panel or 50mm Sandwich Panel                         |
| Main Entrance            | Shutter Door, with motor and remote control                      |
| Exit                     | 2(H)x1(W)m, Aluminum Glass Door                                  |
|                          |                                                                  |

## **Top and Side View**