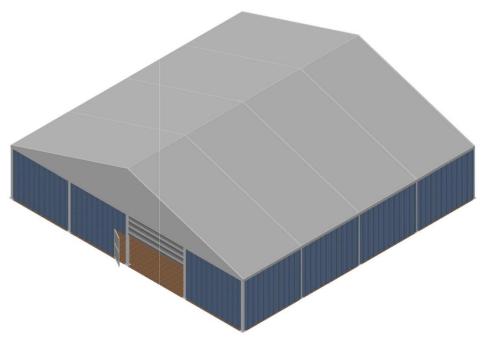

## **Technical Data**

| Clear-Span Width         | 20 m                                                             |
|--------------------------|------------------------------------------------------------------|
| Side Height              | 4 m                                                              |
| Ridge Height             | 7.5 m                                                            |
| Roof Pitch               | 18°                                                              |
| Bay Distance             | 5 m                                                              |
| Longest Part             | 620 cm                                                           |
| Minimum Tent Length      | 20 m                                                             |
| Maximum Tent Length      | Unlimited                                                        |
| Main Profile             | 203mm x 110mm x 4mm                                              |
| Eave / Corner Connection | Welded Steel Pipe linsert                                        |
| Max. Allowed Wind Speed  | 80 km/h                                                          |
| Wind Load                | $0.3 \text{ kN/m}^2$                                             |
| Extension                | Every extension, 5m (clear span side, both side).                |
| Roof Cover               | PVC-coated polyester textile, flame retardant to DIN 4102 B1, M2 |
| Walls                    | 0.5mm Steel Panel or 50mm Sandwich Panel                         |
| Main Entrance            | Shutter Door, with motor and remote control                      |
| Exit                     | 2(H)x1(W)m, Aluminum Glass Door                                  |
|                          |                                                                  |