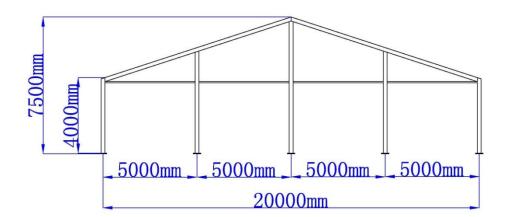

## **Technical Data**

| Clear-Span Width         | 20 m                                                             |
|--------------------------|------------------------------------------------------------------|
| Side Height              | 4 m                                                              |
| Ridge Height             | 7.5 m                                                            |
| Roof Pitch               | 18°                                                              |
| Bay Distance             | 5 m                                                              |
| Longest Part             | 620 cm                                                           |
| Minimum Tent Length      | 20 m                                                             |
| Maximum Tent Length      | Unlimited                                                        |
| Main Profile             | 203mm x 110mm x 4mm                                              |
| Eave / Corner Connection | Welded Steel Pipe linsert                                        |
| Max. Allowed Wind Speed  | 80 km/h                                                          |
| Wind Load                | $0.3 \text{ kN/m}^2$                                             |
| Extension                | Every extension, 5m (clear span side, both side).                |
| Roof Cover               | PVC-coated polyester textile, flame retardant to DIN 4102 B1, M2 |
| Walls                    | 0.5mm Steel Panel or 50mm Sandwich Panel                         |
| Main Entrance            | Shutter Door, with motor and remote control                      |
| Exit                     | 2(H)x1(W)m, Aluminum Glass Door                                  |
|                          |                                                                  |

## **Top and Side View**