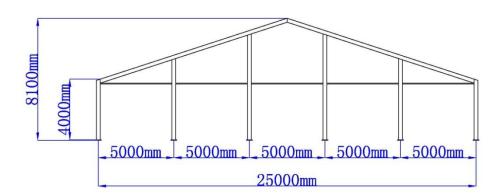

## **Technical Data**

| Clear-Span Width         | 25 m                                                             |
|--------------------------|------------------------------------------------------------------|
| •                        | 4                                                                |
| Side Height              | 4 m                                                              |
| Ridge Height             | 8.1 m                                                            |
| Roof Pitch               | 18°                                                              |
| Bay Distance             | 5 m                                                              |
| Longest Part             | 800 cm                                                           |
| Minimum Tent Length      | 25 m                                                             |
| Maximum Tent Length      | Unlimited                                                        |
| Main Profile             | 250mm x 110mm x 4mm                                              |
| Eave / Corner Connection | Steel Splint                                                     |
| Max. Allowed Wind Speed  | 80 km/h                                                          |
| Wind Load                | $0.3 \text{ kN/m}^2$                                             |
| Extension                | Every extension, 5m (clear span side, both side).                |
| Roof Cover               | PVC-coated polyester textile, flame retardant to DIN 4102 B1, M2 |
| Walls                    | 0.5mm Steel Panel or 50mm Sandwich Panel                         |
| Main Entrance            | Shutter Door, with motor and remote control                      |
| Exit                     | 2(H)x1(W)m, Aluminum Glass Door                                  |
|                          |                                                                  |

## **Top and Side View**