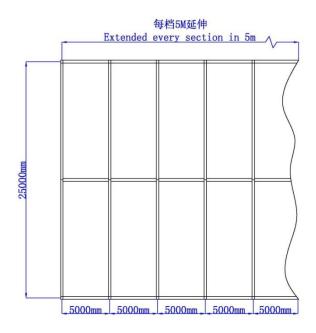

## **Technical Data**

| Clear-Span Width         | 25 m                                                             |
|--------------------------|------------------------------------------------------------------|
| •                        | 4                                                                |
| Side Height              | 4 m                                                              |
| Ridge Height             | 8.1 m                                                            |
| Roof Pitch               | 18°                                                              |
| Bay Distance             | 5 m                                                              |
| Longest Part             | 800 cm                                                           |
| Minimum Tent Length      | 25 m                                                             |
| Maximum Tent Length      | Unlimited                                                        |
| Main Profile             | 250mm x 110mm x 4mm                                              |
| Eave / Corner Connection | Steel Splint                                                     |
| Max. Allowed Wind Speed  | 80 km/h                                                          |
| Wind Load                | $0.3 \text{ kN/m}^2$                                             |
| Extension                | Every extension, 5m (clear span side, both side).                |
| Roof Cover               | PVC-coated polyester textile, flame retardant to DIN 4102 B1, M2 |
| Walls                    | 0.5mm Steel Panel or 50mm Sandwich Panel                         |
| Main Entrance            | Shutter Door, with motor and remote control                      |
| Exit                     | 2(H)x1(W)m, Aluminum Glass Door                                  |
|                          |                                                                  |

## **Top and Side View**