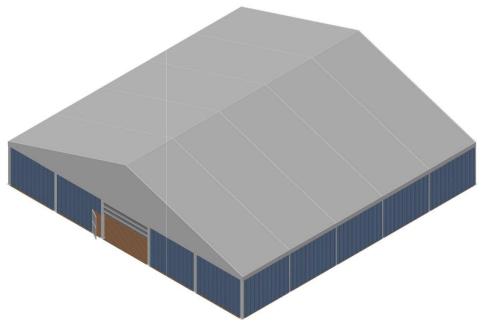

## **Technical Data**

| Clear-Span Width         | 25 m                                                             |
|--------------------------|------------------------------------------------------------------|
| •                        | 4                                                                |
| Side Height              | 4 m                                                              |
| Ridge Height             | 8.1 m                                                            |
| Roof Pitch               | 18°                                                              |
| Bay Distance             | 5 m                                                              |
| Longest Part             | 800 cm                                                           |
| Minimum Tent Length      | 25 m                                                             |
| Maximum Tent Length      | Unlimited                                                        |
| Main Profile             | 250mm x 110mm x 4mm                                              |
| Eave / Corner Connection | Steel Splint                                                     |
| Max. Allowed Wind Speed  | 80 km/h                                                          |
| Wind Load                | $0.3 \text{ kN/m}^2$                                             |
| Extension                | Every extension, 5m (clear span side, both side).                |
| Roof Cover               | PVC-coated polyester textile, flame retardant to DIN 4102 B1, M2 |
| Walls                    | 0.5mm Steel Panel or 50mm Sandwich Panel                         |
| Main Entrance            | Shutter Door, with motor and remote control                      |
| Exit                     | 2(H)x1(W)m, Aluminum Glass Door                                  |
|                          |                                                                  |