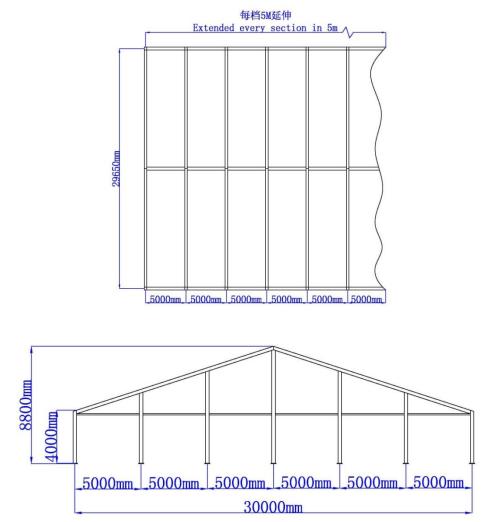

## **Technical Data**

| Clear-Span Width         | 30 m                                                             |
|--------------------------|------------------------------------------------------------------|
| Side Height              | 4 m                                                              |
| Ridge Height             | 9m                                                               |
| Roof Pitch               | 18°                                                              |
| Bay Distance             | 5 m                                                              |
| Longest Part             | 620 cm                                                           |
| Minimum Tent Length      | 30 m                                                             |
| Maximum Tent Length      | Unlimited                                                        |
| Main Profile             | 256mm x 114mm x 5mm                                              |
| Eave / Corner Connection | Steel Splint                                                     |
| Max. Allowed Wind Speed  | 80 km/h                                                          |
| Wind Load                | 0.3 kN/m <sup>2</sup>                                            |
| Extension                | Every extension, 5m (clear span side, both side).                |
| Roof Cover               | PVC-coated polyester textile, flame retardant to DIN 4102 B1, M2 |
| Walls                    | 0.5mm Steel Panel or 50mm Sandwich Panel                         |
| Main Entrance            | Shutter Door, with motor and remote control                      |
| Exit                     | 2(H)x1(W)m, Aluminum Glass Door                                  |

## Top and Side View