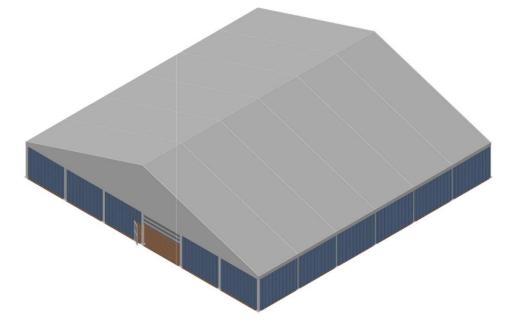

## **Technical Data**

| Clear-Span Width         | 30 m                                                             |
|--------------------------|------------------------------------------------------------------|
| Side Height              | 4 m                                                              |
| Ridge Height             | 9m                                                               |
| Roof Pitch               | 18°                                                              |
| Bay Distance             | 5 m                                                              |
| Longest Part             | 620 cm                                                           |
| Minimum Tent Length      | 30 m                                                             |
| Maximum Tent Length      | Unlimited                                                        |
| Main Profile             | 256mm x 114mm x 5mm                                              |
| Eave / Corner Connection | Steel Splint                                                     |
| Max. Allowed Wind Speed  | 80 km/h                                                          |
| Wind Load                | 0.3 kN/m <sup>2</sup>                                            |
| Extension                | Every extension, 5m (clear span side, both side).                |
| Roof Cover               | PVC-coated polyester textile, flame retardant to DIN 4102 B1, M2 |
| Walls                    | 0.5mm Steel Panel or 50mm Sandwich Panel                         |
| Main Entrance            | Shutter Door, with motor and remote control                      |
| Exit                     | 2(H)x1(W)m, Aluminum Glass Door                                  |